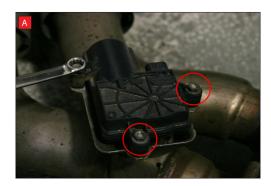

A) After you have removed O.E exhaust you will need to swap the valve motors to the Scorpion exhaust. Remove the 3 nuts ( keep safe as you will need them to bolt the electronic valve motor to Scorpion Exhaust).