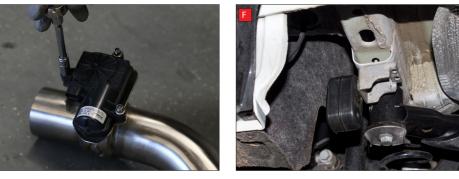

A) After you have removed O.E exhaust you will need to swap the valve motors to the Scorpion exhaust. Remove the 3 nuts ( keep safe as you will need them to bolt the electronic valve motor to Scorpion Exhaust).

now be able to see the torsion spring (This must stay on the electronic valve motor to work with Scorpion Exhaust).

B) Lift up the motor. You will

D) Now fit the O.E electronic valve motor ensuring the spring seats correctly to the lugs of the valve.