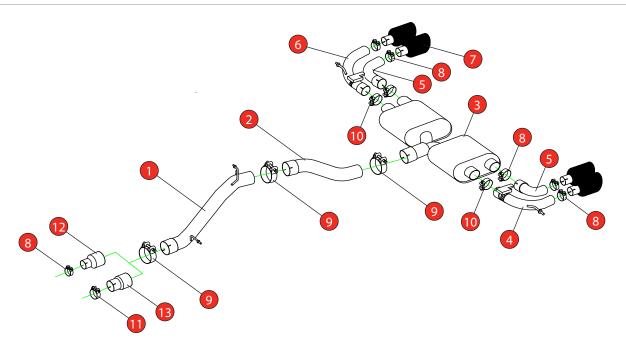

Estimated Fitting Time: 2 Hours

| NO.    | PART NO.   | DESCRIPTION                            | QTY |  |  |
|--------|------------|----------------------------------------|-----|--|--|
| 1      | 764VW      | Non-resonated Centre Section           | 1   |  |  |
| 2      | 765VW      | Link Pipe                              | 1   |  |  |
| 3      | 766VW      | Rear Silencer                          | 1   |  |  |
| 4      | 855AU      | L/H Valved Outer Trim Connecting Pipe  | 1   |  |  |
| 5      | 859AU      | L/H & R/H Inner Trim Connecting Pipe   | 2   |  |  |
| 6      | 856AU      | R/H Valved Outer Trim Connecting Pipe  | 1   |  |  |
| 7      | Z023.10055 | Black Ceramic Ø100mm Daytona Trim      | 4   |  |  |
| Fit Ki | Fit Kit    |                                        |     |  |  |
| 8      | Z016.10064 | 63-68mm Clamp                          | 7   |  |  |
| 9      | Z016.10069 | 79-85mm Clamp                          | 3   |  |  |
| 10     | Z016.10070 | 66mm H/D Clamp                         | 2   |  |  |
| 11     | Z016.10056 | 73-79mm Clamp                          | 1   |  |  |
| 12     | AD103      | Adaptor (USE TO FIT TO O.E DOWNPIPE)   | 1   |  |  |
| 13     | AD107      | Adaptor (USE TO FIT TO Ø76mm DOWNPIPE) | 1   |  |  |