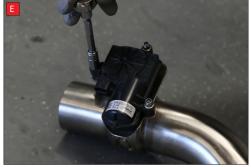

A) After you have removed O.E exhaust you will need to swap the valve motors to the Scorpion exhaust. Remove the 3 nuts ( keep safe as you will need them to bolt the electronic valve motor to Scorpion Exhaust).

now be able to see the torsion spring (This must stay on the electronic valve motor to work with Scorpion Exhaust).

B) Lift up the motor. You will

D) Now fit the O.E electronic valve motor ensuring the spring seats correctly to the lugs of the valve.