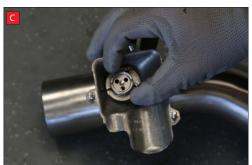

now be able to see the torsion spring (This must stay on the electronic valve motor to work with Scorpion Exhaust).

B) Lift up the motor. You will

D) Now fit the O.E electronic valve motor ensuring the spring seats correctly to the lugs of the valve.