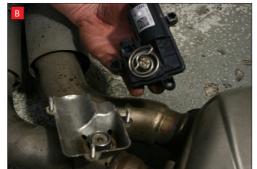

now be able to see the torsion spring (This must stay on the electronic valve motor to work with Scorpion Exhaust).

B) Lift up the motor. You will

D) Now fit the O.E electronic valve motor ensuring the spring seats correctly to the lugs of the valve.