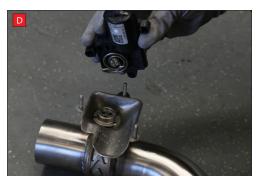

now be able to see the torsion spring (This must stay on the electronic valve motor to work with Scorpion Exhaust).

B) Lift up the motor. You will

D) Now fit the O.E electronic valve motor ensuring the spring seats correctly to the lugs of the valve.